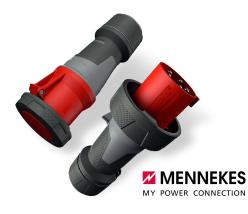

#### MENNEKES POWERTOP XTRA RANGE

Safe, robust and slip-proof with improved impact resistance, better protection, best grip even under adverse conditions, snow or dirt through unique rubber coating.

The plugs provide better corrosion protection in aggressive environments and at high degrees of air humidity thanks to nickel-plated contacts.