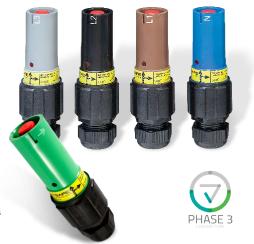

#### **FITTINGS & CONNECTORS**

Multicore leads can be expertly fitted with 110 volt, 240 volt or 440 volt plugs or connectors, single phase or 3 phase, 13 amp, 16 amp, 32 amp, 63 amp or 125 amp. Single core leads can be supplied pre lugged or fitted with Phase 3 Powersafe connectors (500 amp or 800 amp).

#### PHASE 3 POWERSAFE

Powersafe are the ultimate provider of safe power management. Designed to connect single & three phase high current power circuits, PHASE 3 POWERSAFE single pole connectors are at the forefront of both safety and technical capability.