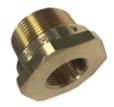

## **Brass Reducer**

Adaptors & Reducers are globally approved explosive atmosphere cable / conduit accessory.

- Used for thread conversion
- Globally marked IECEx, ATEX, UL & cCSAus
- EX e, Exd and Exta
- BS6121:Part 1:1989, IEC 62444, EN62444