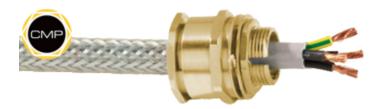

## **CMP Glands CXT**

CMP CX Single seal brass cable gland suitable for braided, pliable wire and steel tape armoured cables.

#### CMP CX Glands are:

- Manufactured from high quality materials
- Robust, heavy duty design
- Metal to metal armour clamping
- Direct & remote installation
- Controlled outer 'load retention' seal
- Unique OSTG prevents over tightening
- EMC tested