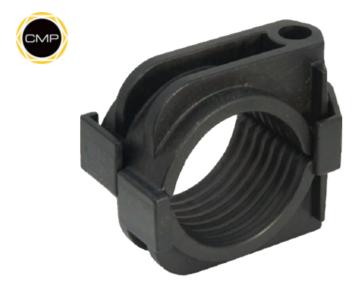

# **CMP Sabre Cleats**

The CMP Sabre One Bolt single cable cleat is a non-metallic cable cleat which has been designed, constructed, and tested in accordance with the International Standard 'cable cleats for Electrical Installations' (IEC 61914).

It ensures the retention and securing of single cables, without damaging or deforming the cable. The cable cleat is manufactured from various materials making it suitable for both indoor and outdoor applications. Due to its unique twin arc internal patent pending design profile it exhibits excellent retention, limiting both the axial and lateral cable movement. This cable cleat has an M10 clearance hole for securing it to a mounting surface.

- Third party certification to IEC 61914
- Available in three different materials:
  - Nylon
  - Low Smoke & Fume (LSF), Zero Halogen (LS0H), Phosphorus
  - Free and V0 Nylon
  - LUL approved polymer
- Sunlight (UV) & weather resistant
- Operating temperature -40°C to +60°C
- Excellent axial & lateral load retention
- Single bolt fixing design