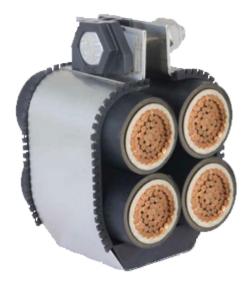

## **CMP Saturn Cleats**

CMP Saturn quad cable cleats are metallic cable cleats which have been designed, constructed, and tested in accordance with the International Standard 'cable cleats for Electrical Installations' IEC 61914 to ensure the securing and retention of cables, without sustaining damage to the cable.

The range is fabricated from 316L stainless steel, giving it high creep strength whilst providing excellent corrosion resistance in the harshest of environments. Designed for Quad application / formation.

The cleat has three M10 fixing clearance holes within one base allowing versatility to the installer during installation, and is designed to enable the product to be secured to a variety of mounting surfaces. The pre formed cleat opens fully allowing the cables to be easily placed within the cable cleat to aid the installer before closing and securing via the mouth bolt.

- Third party certification to IEC 61914
- 316L stainless steel
- For quad formation / application
- Short circuit rating of 152kA peak fault
- Operating temperature -60°C to +60°C or -76°F to +140°F
- Liners are classified as Low Smoke & Fume (LSF),
- Zero Halogen (LS0H) and Phosphorus Free
- Combined single (M10) or 2 bolt (M10) fixing design