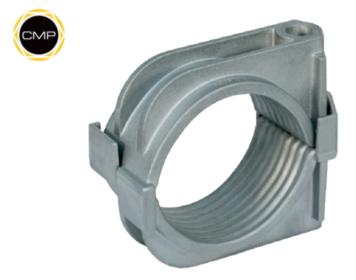

## **CMP** Valiant Cleats

The CMP Valiant One Bolt Aluminium single cable cleat is a metallic cleat which has been designed, constructed, and tested in accordance with the International Standard 'cable cleats for Electrical Installations' (IEC 61914).

It ensures the retention and securing of single cables, without damaging or deforming the cable. The cable cleat is manufactured from high pressure die cast aluminium (LM20) making it suitable for both indoor and outdoor applications. Due to its unique twin arc internal patent pending design profile it exhibits excellent retention, limiting both the axial and lateral movement. The cable cleat has an M10 clearance hole for securing it to a mounting surface.

- Third party certification to IEC 61914
- Available in high pressure die cast aluminium
- Sunlight (UV) resistant
- Operating temperature -60°C to +150°C
- Can be double stacked
- Excellent axial & lateral load retention
- Single bolt fixing design