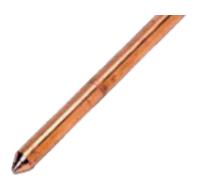

## **Earth Rod**

Threaded Copperbond Earth Rods provide strength and corrosion resistance in electrical and engineering applications.

Threaded Copperbond Earth Rods are manufactured by molecularly bonding 99.9% pure electrolytic copper onto a low carbon steel core making them highly resistant to corrosion.

Can be driven by a power hammer deep into the ground.

\*\* Please note that the product may differ in appearance, dependant on supplier \*\*