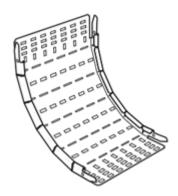

## Legrand Tray - MRFIR 90° Internal Riser HDG

Legrand Tray - MRFIR 90° Internal Riser HDG

Legrand Swifts Cable Tray is used to guide and support insulated cables used for power distribution, control, and communication it is an effective way to manage cable in commercial and industrial construction.

The perforated design allows installers the ultimate flexibility and quick installation, allowing cables to be pulled through the slots but also allowing for air circulation, water drainage.

Medium duty return flange tray - MRF

Depth - 25mm

HDG - Hot dip galvanised to BS EN ISO 1461

**Key Features** 

Construction

**Standards** 

THE INFORMATION CONTAINED WITHIN THIS DATASHEET IS FOR GUIDANCE ONLY AND IS SUBJECT TO CHANGE WITHOUT NOTICE OR LIABILITY. WE BELIEVE THE INFORMATION IS CORRECT AT THE TIME OF PUBLICATION. PLEASE NOTE WHEN SELECTING CABLE ACCESSORIES THAT ACTUAL CABLE DIMENSIONS MAY VARY DUE TO MANUFACTURING TOLERANCES.