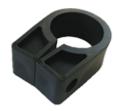

## **Remora Cleats**

The Remora REM is suitable for fixing (SWA) armoured cable to most surfaces.

Fixing screws are not included - You will need to choose a type and length to suit the surface you are attaching the cable to.